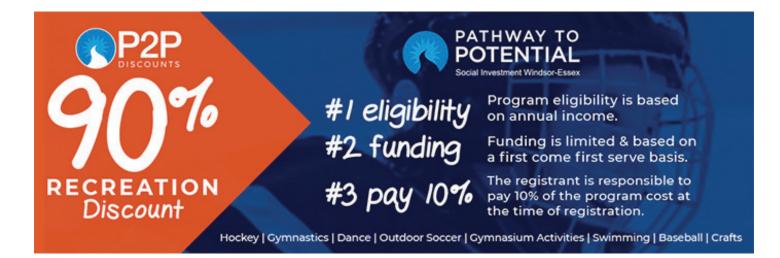

## Pathway To Potential Funding (P2P)

Pathway to Potential allows 90% of the registration fee for recreation, leisure, social, and educational programs to be covered for eligible participants through a subsidy funding program.

#### Criteria to qualify for this program:

- Only Lakeshore residents are eligible to apply.
- Funds are based on size of family and net income levels.
- Funds are a first come, first served basis and are limited.
- Only approved programs are eligible for coverage.
- Must apply yearly to qualify for funding.

Annual maximum set amount as established by the Municipality of Lakeshore per person.

#### To apply, you must provide:

Proof of the current year's Canada Child Tax Benefit (CCTB) and Ontario Child Benefit (OCB) Income statement through Revenue Canada Notice of Assessment that includes eligible children, and their ages.

An application must be submitted to Lakeshore Recreation Services with the above documents no later than 2 weeks before the start date of the recreation program registration date.

A copy of the official receipts stating the 10% paid and the balance outstanding is then submitted along with the necessary forms above to Recreation Services.

Approval from Recreation Services MUST be provided to any organization before registration.

For more information, call 519-728-2700 or email RecInfo@Lakeshore.ca.