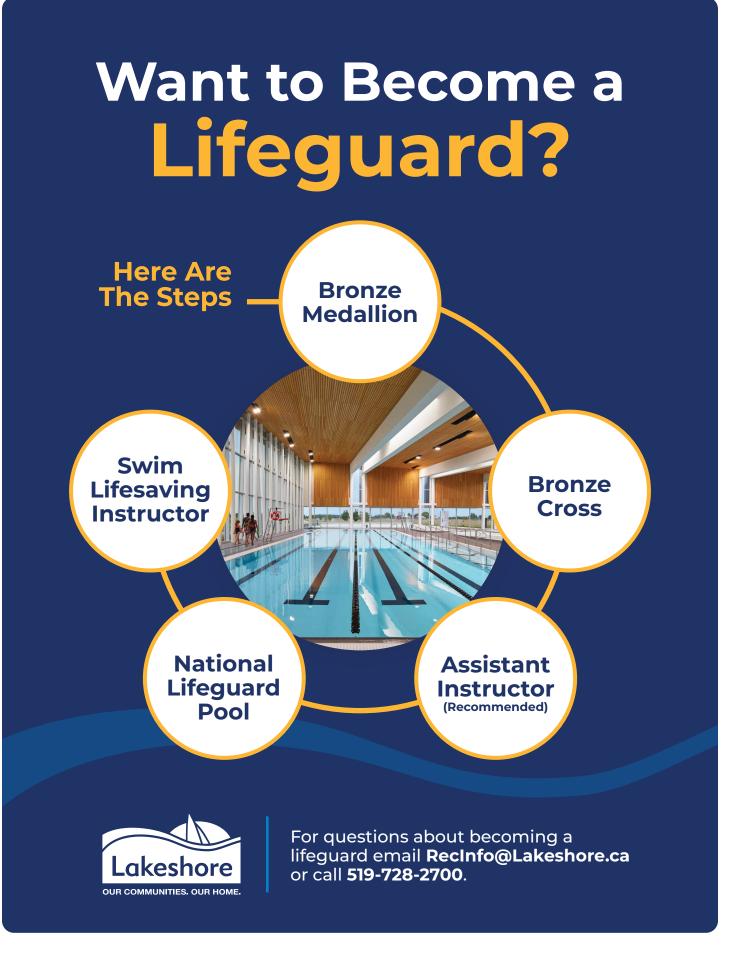

## **Aquatic Admission Policy**

| Age                | Information                                                           | Admission<br>Requirements                                                                            | Public<br>Ratio                      | Group<br>Ratio                       | Wrist-<br>Band |
|--------------------|-----------------------------------------------------------------------|------------------------------------------------------------------------------------------------------|--------------------------------------|--------------------------------------|----------------|
| 5 years<br>& under | Parent/guardian must re-<br>main "within arm's reach"<br>at all times | Direct supervision and<br>accompanied by a parent/<br>guardian "within arm's reach"<br>at all times  | 1:2 or 1:4<br>wearing<br>lifejackets | 1:2 or 1:4<br>wearing<br>lifejackets | Pink           |
| 6 to 13<br>years   | Not able to pass the facility swim test                               | Direct supervision and<br>accompanied by a parent/<br>guardian "within arm's reach"<br>at all times. | 1:4 or 1:8<br>wearing<br>lifejackets | 1:4 or 1:8<br>wearing<br>lifejackets | Orange         |
| 6 to 13<br>years   | Able to pass the facility<br>swim test                                | May swim unaccompanied.<br>Children under 10 still require<br>a parent or guardian present.          | N/A                                  | 1:15                                 | Green          |