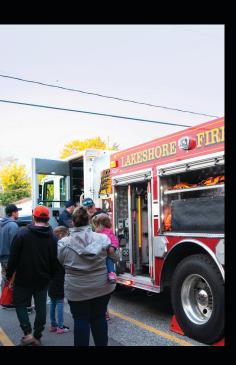

All five of Lakeshore's fire stations will open their doors on Wednesday, October 9 for Fire Prevention Week. At these events, designed for people of all ages, you will learn directly from the experts, Lakeshore's incredible team of firefighters! Kids will enjoy hands-on activities, safety tips, and even explore fire trucks and firefighting equipment.

On behalf of Council, I hope you and your family get a chance to participate in Fire Prevention Week! If you are planning to attend, check out **Lakeshore.ca/FPW** for details! In September, Council will also deliberate on a critical document that will pave the way to a safer Lakeshore, the Fire Master Plan! The Plan will guide improvements and enhance how fire and emergency services are provided throughout Lakeshore's communities. It will review all aspects of our fire department's operations and how we can meet and exceed industry best practices and legislation.