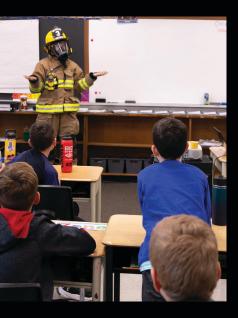

All five of Lakeshore's fire stations will open their doors on Wednesday, October 9 for Fire Prevention Week. At these events, designed for people of all ages, you will learn directly from the experts, Lakeshore's incredible team of firefighters! Kids will enjoy hands-on activities, safety tips, and even explore fire trucks and firefighting equipment.

On behalf of Council, I hope you and your family get a chance to participate in Fire Prevention Week! If you are planning to attend, check out **Lakeshore.ca/FPW** for details! In September, Council will also deliberate on a critical document that will pave the way to a safer Lakeshore, the Fire Master Plan! The Plan will guide improvements and enhance how fire and emergency services are provided throughout Lakeshore's communities. It will review all aspects of our fire department's operations and how we can meet and exceed industry best practices and legislation.