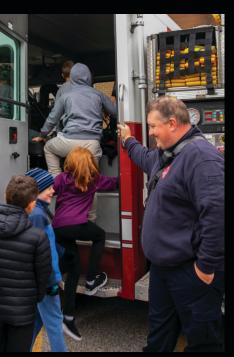

All five of Lakeshore's fire stations will open their doors on Wednesday, October 9 for Fire Prevention Week. At these events, designed for people of all ages, you will learn directly from the experts, Lakeshore's incredible team of firefighters! Kids will enjoy hands-on activities, safety tips, and even explore fire trucks and firefighting equipment.

On behalf of Council, I hope you and your family get a chance to participate in Fire Prevention Week! If you are planning to attend, check out **Lakeshore.ca/FPW** for details! In September, Council will also deliberate on a critical document that will pave the way to a safer Lakeshore, the Fire Master Plan! The Plan will guide improvements and enhance how fire and emergency services are provided throughout Lakeshore's communities. It will review all aspects of our fire department's operations and how we can meet and exceed industry best practices and legislation.